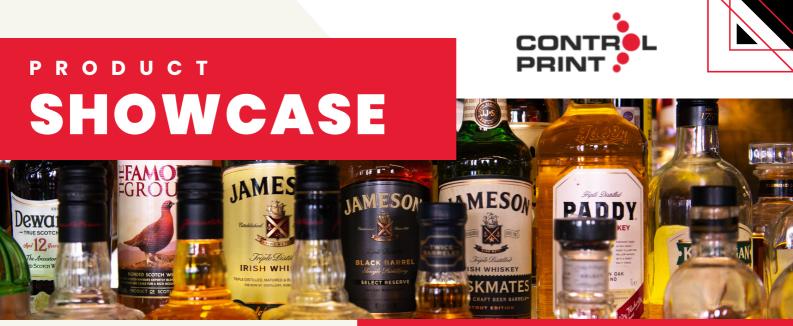

#### **PRODUCT SHOWCASE**

IP65-rated Coding Systems Bottles | Cans | Packages | Cartons

However, this must not be allowed to jeopardize the essential prerequisites of coding and marking to communicate information clearly and permanently.

1

2

3

4

5

Control Print's coding and marking systems are ideal for printing on bottles, cans, aseptic packages, flexible packages and cartons.